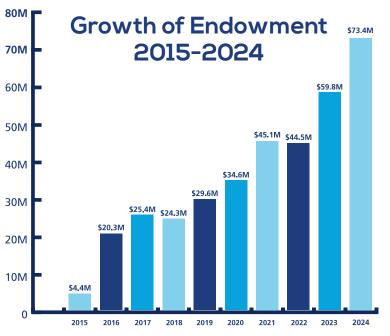

In fiscal year 2024, \$8.6 million was contributed to the endowment and \$1.68 million was distributed to empower the work of the Museum. Two new named endowments were established by generous donors in 2024, both of which were matched through a commitment by a private foundation. As of December 31, 2024, the value of the Museum's endowment was \$73,465,158, and there was a total of 17 named endowments accounting for 84%

of the total endowment value.

In 2024, The Museum of Flight's endowment enjoyed a return of 11.7% net of distributions. Since 2018, the endowment has seen an 8.07% return which exceeded the Museum's blended benchmark as set by our Board of Trustees' Endowment and Investment Committee. Over that time period, \$7.1 million was distributed. The establishment of new named endowments remains a priority of Limitless, the Museum's Campaign to Fuel the Future, and will be vital to the long-term sustainability of the institution.

\$73,465,158

**TOTAL DISTRIBUTION AMOUNT** 

\$1,679,426

| YEAR-BY-YEAR COMPARISON | 2018         | 2019         | 2020         | 2021         | 2022         | 2023         | 2024         |
|-------------------------|--------------|--------------|--------------|--------------|--------------|--------------|--------------|
| Market Value            | \$24,399,760 | \$29,658,450 | \$34,659,317 | \$45,168,955 | \$44,517,132 | \$59,801,228 | \$73,465,158 |
| Investment Return       | -5%          | 8%           | 17%          | 13%          | -16%         | 14%          | 11%          |
| Amount Distributed      | \$483,785    | \$724,358    | \$781,693    | \$1,013,010  | \$1,236,426  | \$1,235,696  | \$1,679,426  |
| Number of Endowments    | 4            | 6            | 8            | 10           | 12           | 15           | 17           |