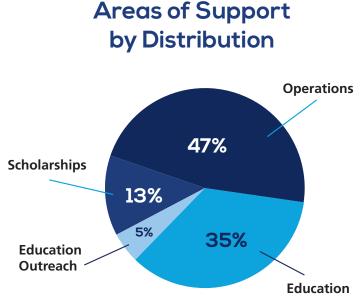

## 2024 Endowment Highlights

At The Museum of Flight, our mission is to "unleash the innovation, passion and human story of flight to unlock joy and the amazing potential in everyone" — a goal that cannot be achieved without your endowed support. As lasting legacies, your gifts to the Museum's endowment provide perpetual resources for collections, restoration, research, education programs, facilities, operations, students, and our staff and volunteers who make everything happen. Philanthropic investments for the endowment serve as the foundation upon which we serve our community. While we can measure the endowment's annual fiscal performance, the impact your gifts have made in perpetuity is immeasurable and limitless.