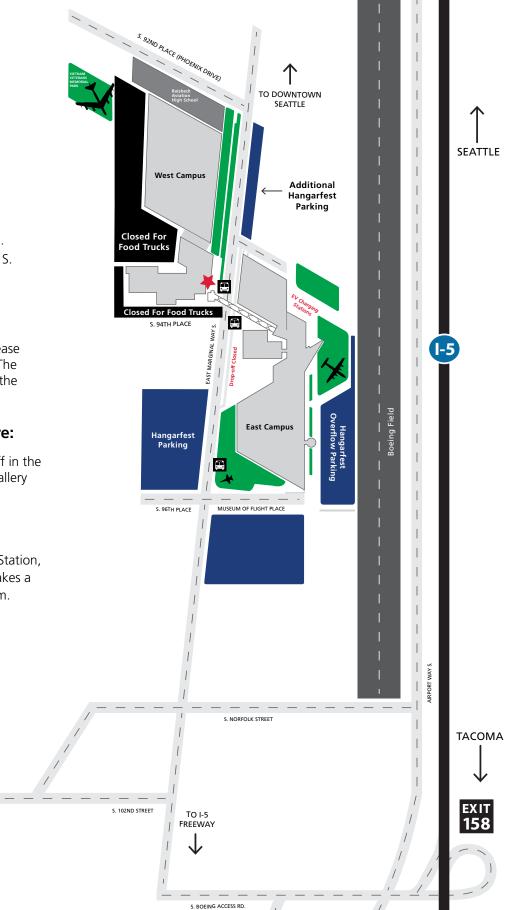

#### Address:

9404 East Marginal Way South Seattle, Washington 98108

#### **Directions:**

- 1. Take Exit 158 from I-5.
- 2. Merge onto S. Boeing Access Rd.
- 3. Turn right onto E. Marginal Way S.
- 4. The Museum is a 1/2 mile up.

### Parking:

FREE onsite parking is available, please park in the In the designated lots. The West parking lot will be closed for the event (see map).

## Uber, Lyft, Cab or Rideshare:

Please have your driver drop you off in the along the sidewalk by the Space Gallery Entrance (Red Star).

#### By Bus:

From either downtown or Tukwila Station, take METRO Bus #124. The bus makes a stop directly in front of the Museum.

🚔 = Bus Stop