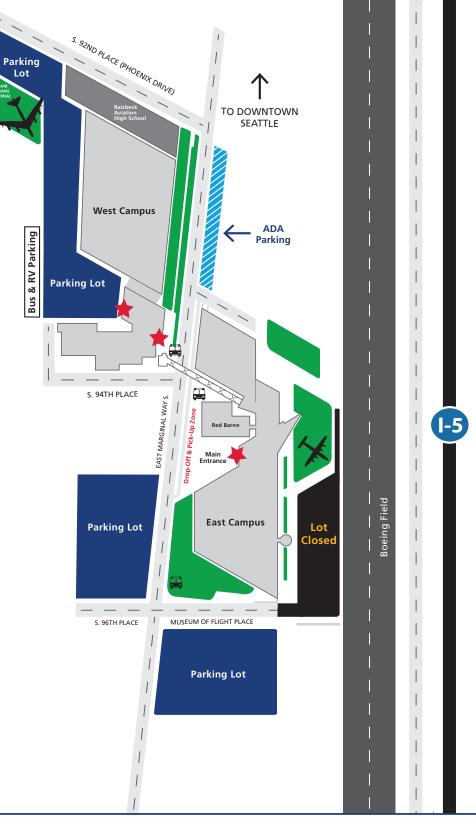

### Address:

9404 East Marginal Way South Seattle, Washington 98108

### **Directions:**

- 1. Take Exit 158 from I-5.
- 2. Merge onto S. Boeing Access Rd.
- 3. Turn right onto E. Marginal Way S.
- 4. The Museum is a 1/2 mile down the road.

### **FREE Parking:**

Free parking is available behind the West Campus and in the Boeing lot across from the East Campus.

Visitors may use the Drop-off/Pick-Up Zone to load and unload passengers. It is located off East Marginal Way South in front of the Museum's East Campus.

We ask that all buses and RVs please park behind the West Campus along the west side of the lot.

<u>Reserved ADA parking is available</u> <u>North of the Museum's East campus.</u>

#### By Bus:

Take METRO Bus #124 from either downtown Seattle or the Tukwila International Boulevard Station.

The bus makes a stop directly in front of the Museum.