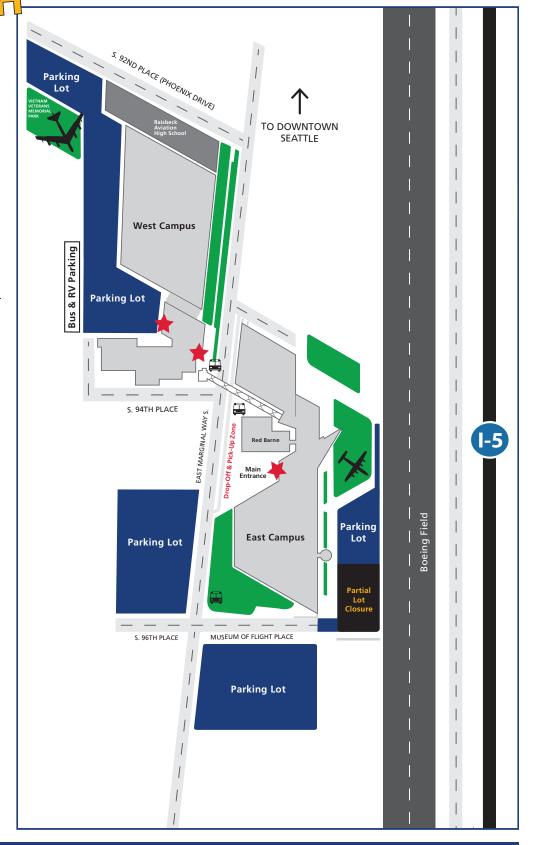

#### Address:

9404 East Marginal Way South Seattle, Washington 98108

## **Directions:**

- 1. Take Exit 158 from I-5.
- 2. Merge onto S. Boeing Access Rd.
- 3. Turn right onto E. Marginal Way S.
- 4. The Museum is a 1/2 mile down the road.

## **FREE Parking:**

Free parking is available behind the West Campus and in the Boeing lot across from the East Campus.

Visitors may use the Drop-off/Pick-Up Zone to load and unload passengers. It is located off East Marginal Way South in front of the Museum's East Campus.

We ask that all buses and RVs please park behind the West Campus along the west side of the lot.

Reserved ADA parking is available
North of the Museum's East campus.