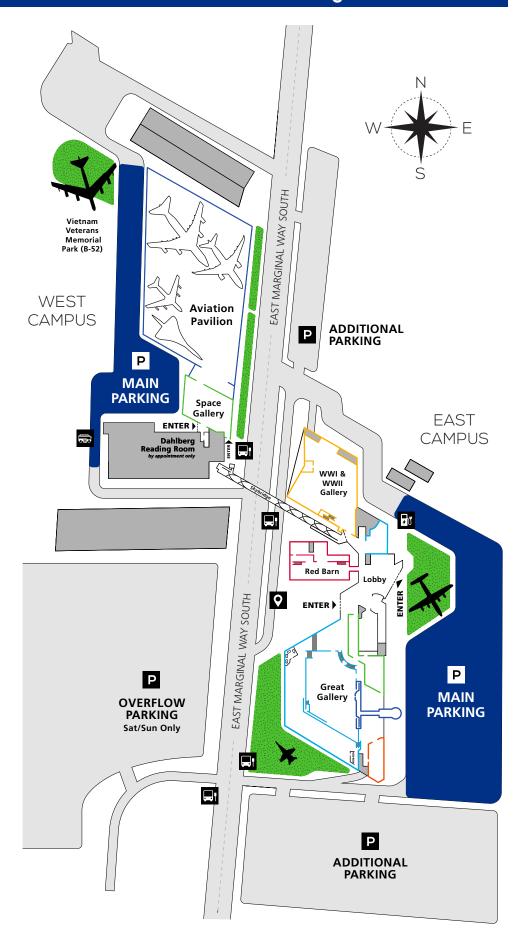

#### Address:

9404 East Marginal Way South Seattle, Washington 98108

# Parking:

FREE onsite parking is available adjacent to the Museum and other nearby locations (refer to map.)

## **Tour Buses and School Buses**

Buses should use the Drop-off & Pick-Up Zone off East Marginal Way South in front of the Museum.

We also ask that all school buses, tour buses and RVs please park along the west side of the lot behind the Simonyi Space Gallery.

## **Electric Vehicle (EV) Charging Stations**

Six electric vehicle charging stations are located North of the Main Parking Lot.