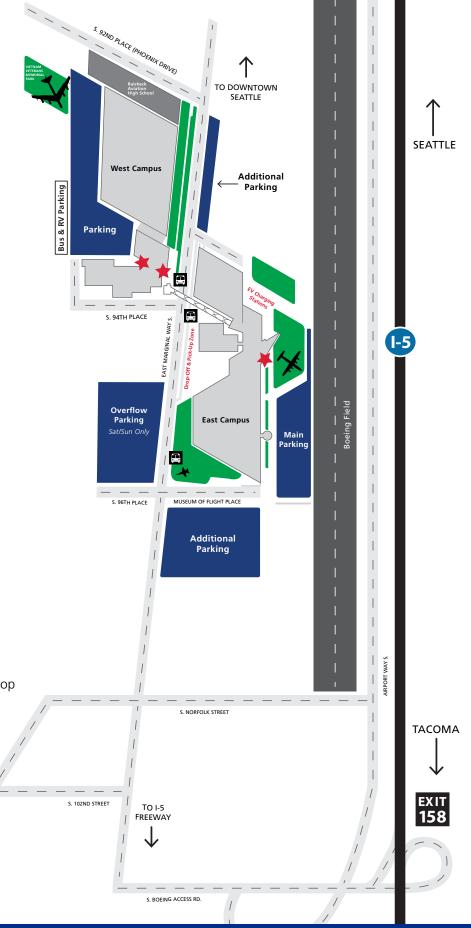

## Address:

9404 East Marginal Way South Seattle, Washington 98108

### **Directions:**

- 1. Take Exit 158 from I-5.
- 2. Merge onto S. Boeing Access Rd.
- 3. Turn right onto E. Marginal Way S.
- 4. The Museum is on the right, 1/2 mile.

# **Parking:**

FREE onsite parking is available adjacent to the Museum and other nearby locations (refer to map.)

#### Tour Buses and School Buses

Buses should use the Drop-off & Pick-Up Zone off East Marginal Way South in front of the Museum.

We also ask that all school buses, tour buses and RVs please park along the west side of the lot behind the Simonyi Space Gallery.

# **Electric Vehicle (EV) Charging Stations**

Six electric vehicle charging stations are located North of the Main Parking Lot.

# By Bus:

From either downtown or Tukwila Station, take METRO Bus #124. The bus makes a stop directly in front of the Museum.

= Bus Stop